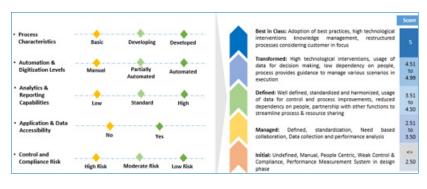

### Accelerate: Finance Excellence Model 2.0

End-to-end F&A-integrated model embedded with parameters such as digitization and automation, control & compliance risks, analytics, & data accessibility, defining the maturity stage at multiple levels (engagement/ tower/

process/ sub-process) along with predefined transformation levers tied-up for the respective improvement areas

| <b>5</b>                | <b>5</b>                     | <b>14</b>                               |
|-------------------------|------------------------------|-----------------------------------------|
| Maturity stages         | Parameters                   | Attributes                              |
| <b>25+</b><br>Processes | <b>130+</b><br>Sub-processes | <b>200+</b><br>Transformation<br>levers |

#### What are the Benefits?

- Provides assessment independent of industry benchmark metrics
- Useful from pre-transition phase till stabilization & transformation phase
- · Aids transformation roadmap building
- · Quick in-depth assessment, instant results, & solutions
- · Easy to use & flexible

#### **Deployment:**

- F&A Solution Design due diligence
- Digital Transformation Services maturity assessments for consultation pursuits
- Quality base for identification of potential projects and roadmap for driving transformation