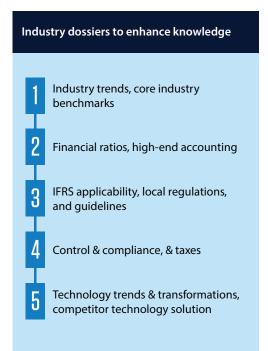

### Research

- Financial Statement Analysis
  - · Trend analysis
- · Industry comparison
- Top 10 competitor analysis
- Finance function Hackett benchmarks
- · SWOT analysis & insights
- Assessment of key business metrics & impact by peer comparison
- Other key company information such as history, key facts, business segments, share price & market capitalization, executive summary
- Industry Dossiers