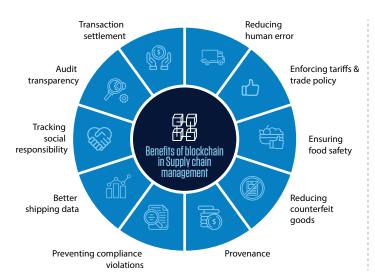

## The Use of Blockchain in Supply Chain

#### Transparency:

- · B2B logistics have better visibility,
- improved credibility
- help build trust between businesses.
- lowers disputes related to invoices and reduce auditing costs while preventing exploitation of workers at ground level.

Fair marketplace: freight transportation becomes within the

budget of small and large companies alike

Verification authenticity: Discourages counterfeits and can deal with the issues of trafficking for once and all.

Resolve disputes: Eliminates the need for 3rd party for resolution while discouraging fraud. Inventory tracking: Blockchain will allow companies to backtrack individual items back to their origination.

#### Better shipping data:

- decreased inaccuracies
- enhanced delivery times
- fraud detection
- Payments and invoices:
- Simplifies the payments and ensures secured and transparent payments across international borders
- Provides a fraud-free system with minimized errors without the help of a middleman