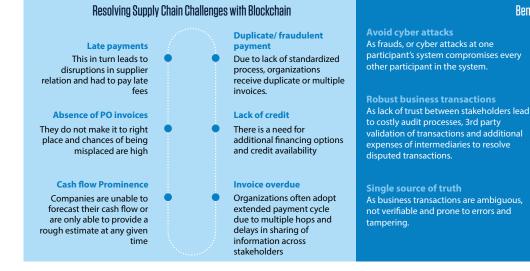

#### Benefits

Efficient business transactions As availability of trusted information and reconciliation process delays (information exchanges with banks) due to the lack of system inter-operability adds to the cost of doing business.

Lesser touch-points As different stakeholders use different software, and thus too many inter-connections to manage. There is no unified data layer that everybody can trust.