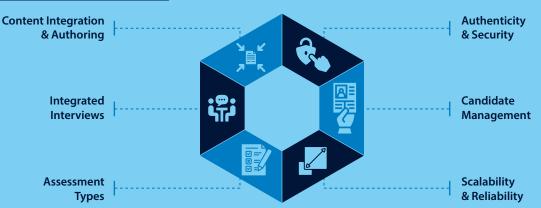

# **Assessment Services Highlights**

## **Notable Features of Assessment Services**

### Conduct secure assessment - Al-based proctoring

- Real-time, Al-based automated anomaly detection, based on the feeds from the candidate's webcam
- Intelligent audio tracking and anomaly detection based on machine learning to detect conversations during a test
- Real-time tracking of candidate's time spent outside the assessment screen
- Restriction on attempts to copy content into or out of the assessment screen

#### Intelligent reporting and analysis

- Plagiarism reports and anomaly analysis with recommendations on actions for scrutinising and disqualifying candidates with malpractices
- Detailed topic-wise dashboards for each candidate
- Admin dashboards for summarized analysis of performance

### **Multiple assessments**

- Choose from the basic objective type questions such as single answer, multiple correct answers, and fill in the blanks, to coding skills in over 15 popular coding languages with fully automated functional checks, performance, and static code analysis
- Test skill proficiency with adaptive tests where difficulty adapts to the performance of the candidate
- Test behavioral skills in behavioral simulations and expert feedback workflows for soft skill assessments
- Effective hands-on learning of client server tools and technologies, such as SAP and Oracle